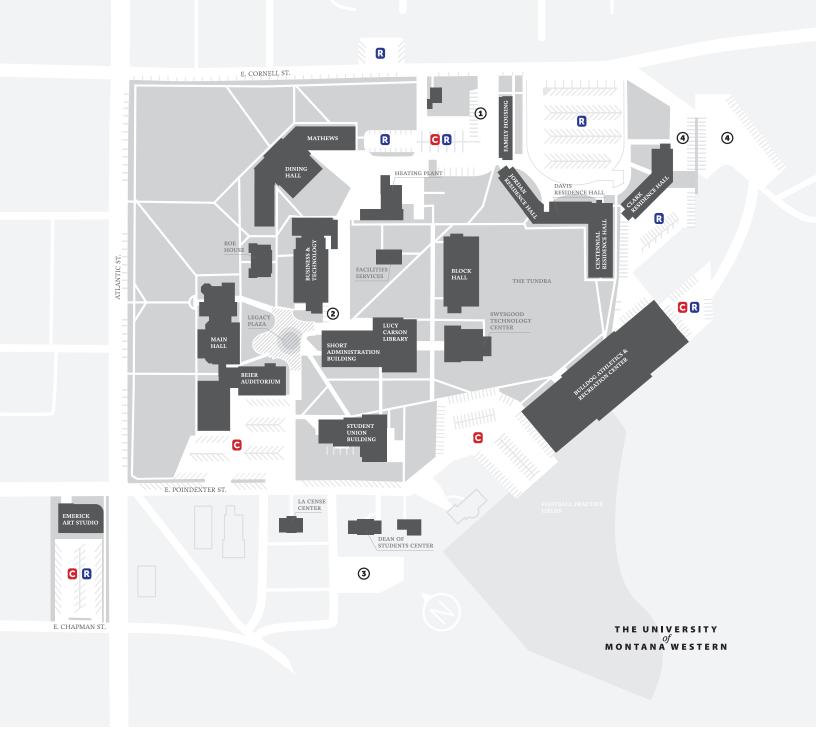

### PARKING AREAS

- RESERVED FAMILY HOUSING
- 2 RESERVED/ELECTRIC VEHICLES
- 3 UMW MOTOR POOL
- MONTANA YOUTH CHALLENGE
- **C** COMMUTER
- R RESIDENT

# BULLDOG ATHLETICS & RECREATION CENTER (BARC)

- STRAUGH GYMNASIUM
- · KELTZ ARENA

#### DEAN OF STUDENTS CENTER

- · COUNSELING
- DISABILITY SERVICES

#### MATHEWS RESIDENCE HALL

- LEWIS & CLARK ROOM
- HERITAGE ROOM

## ROE HOUSE

- · CHANCELLOR'S OFFICE
- · UMW COMMUNICATIONS
- UMW FOUNDATION

## SHORT ADMINISTRATION BUILDING

- ADMISSIONS
- REGISTRAR
- · BUSINESS OFFICE
- FINANCIAL AID

## STUDENT UNION BUILDING (SUB)

- BULLDOG LIFE & GUEST SERVICES
- · CAMPUS BOOKSTORE
- ASUMW/STUDENT SENATE
- THE CUP COFFEE HOUSE

## SWSGOOD TECHNOLOGY CENTER

- VETERANS & MILITARY EXCHANGE
- GREAT ROOM